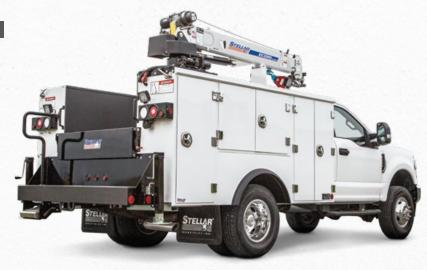

### INDUSTRY-LEADING WORK TRUCKS & EQUIPMENT

TMAX™ Mechanic Trucks have a well-earned reputation for quality performance. They're built to handle the toughest conditions and offer years of worry-free performance. Aluminum models are lighter weight for increased overall payload and added corrosion resistance. Steel models also available.

#### THE CONFIGURATION YOU WANT

In addition to the varying sizes and model types, you can have your truck optimized to best fit your needs. Choose from different storage compartment configurations as well as add accessories like a service crane, air compressor, lube skid, toolbox system, power supply and more. Aluminum models feature an exclusive extruded aluminum top with two drill-free mounting rails for quick installation of accessories.

# MODELS FOR EVERY NEED

There's a TMAX™ Mechanic Truck just right for you. Aluminum models offer high strength plus added corrosion resistance and reduced weight for increased payload.