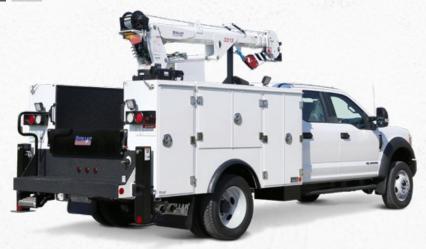

# RUGGED & RELIABLE

Stellar® Mechanic Trucks Offer Higher Payload

### INDUSTRY-LEADING WORK TRUCKS & EQUIPMENT

TMAX™ Mechanic Trucks have a well-earned reputation for quality performance. They're built to handle the toughest conditions and offer years of worry-free performance. Aluminum models are lighter weight for increased overall payload and added corrosion resistance. Steel models also available.

#### THE CONFIGURATION YOU WANT

In addition to the varying sizes and model types, you can have your truck optimized to best fit your needs. Choose from different storage compartment configurations as well as add accessories like a service crane, air compressor, lube skid, toolbox system, power supply and more. Aluminum models feature an exclusive extruded aluminum top with two drill-free mounting rails for quick installation of accessories.

### THE QUALITY YOU NEED

Uptime is everything, and Stellar Mechanic Trucks are built to get the job done day in and day out. It starts with high-quality materials and precision construction, including stainless-steel billet-style hinges for years of heavy use. Engineering features also ensure long-term performance, such as Stellar's torq-isolator crane support design that transfers lifting stresses to the stabilizers and box-type subframe, not the compartment doors.