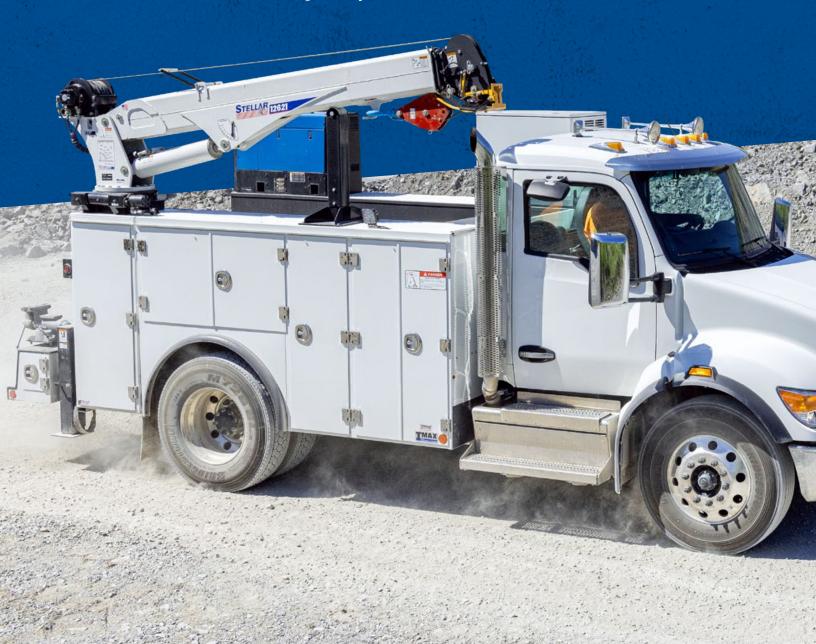

# MODELS FOR EVERY NEED

There's a TMAX™ Mechanic Truck just right for you. Aluminum models offer high strength plus added corrosion resistance and reduced weight for increased payload.

#### TMAX 2

- CRANE MAX CAPACITY: 12,000 lbs (77,800 ft-lbs)
- BODY LENGTHS: 11' or 14'