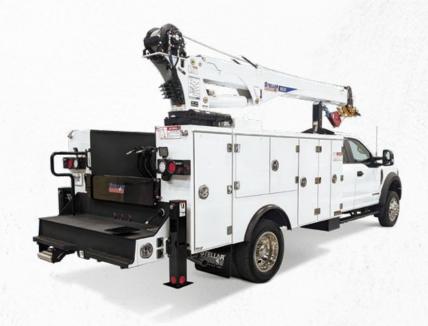

# MODELS FOR EVERY NEED

There's a TMAX™ Mechanic Truck just right for you. Aluminum models offer high strength plus added corrosion resistance and reduced weight for increased payload.

#### TMAX 16K

ALUMINUM

- CRANE MAX CAPACITY: 4,000 lbs (16,000 ft-lbs)
- BODY LENGTHS:
  9' or 11'

#### TMAX 30K

#### TMAX 1 ALUMINUM

- **CRANE MAX CAPACITY:** 8,600 lbs (53,100 ft-lbs)
- **BODY LENGTHS:** Aluminum: 9', 11' or 13' Steel: 9' or 11'

#### TMAX 2

- CRANE MAX CAPACITY: 12,000 lbs (77,800 ft-lbs)
- BODY LENGTHS: 11' or 14'