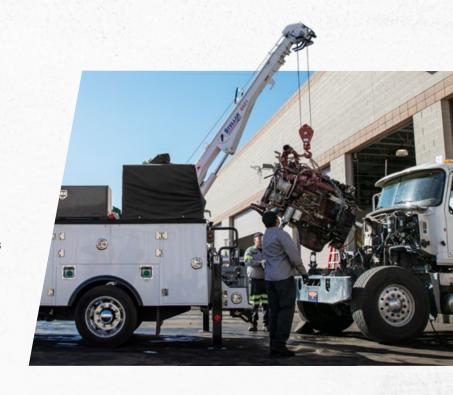

# RUGGED & RELIABLE

Stellar® Mechanic Trucks Offer Higher Payload

### THE QUALITY YOU NEED

Uptime is everything, and Stellar Mechanic Trucks are built to get the job done day in and day out. It starts with high-quality materials and precision construction, including stainless-steel billet-style hinges for years of heavy use. Engineering features also ensure long-term performance, such as Stellar's torq-isolator crane support design that transfers lifting stresses to the stabilizers and box-type subframe, not the compartment doors.