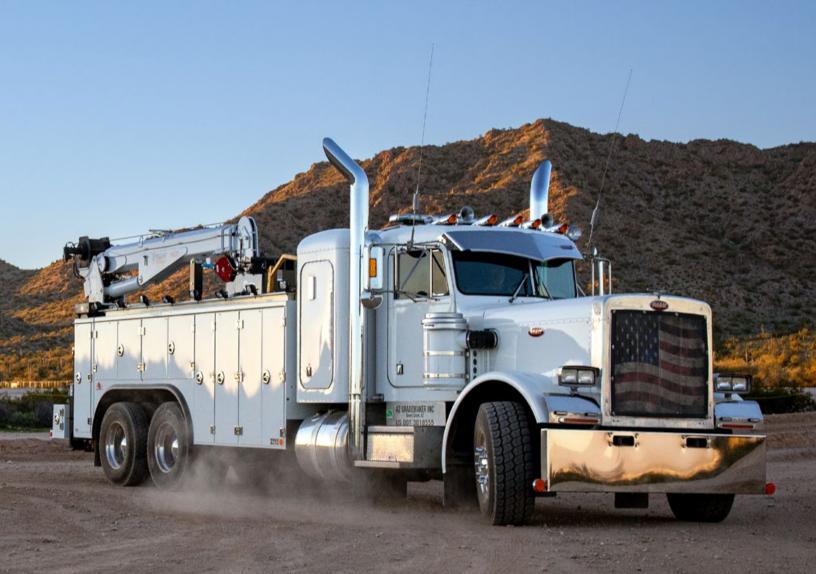

# MODELS FOR EVERY NEED

There's a TMAX™ Mechanic Truck just right for you. Aluminum models offer high strength plus added corrosion resistance and reduced weight for increased payload.

#### TMAX 1 ALUMINUM

- **CRANE MAX CAPACITY:** 8,600 lbs (53,100 ft-lbs)
- **BODY LENGTHS:** Aluminum: 9', 11' or 13' Steel: 9' or 11'