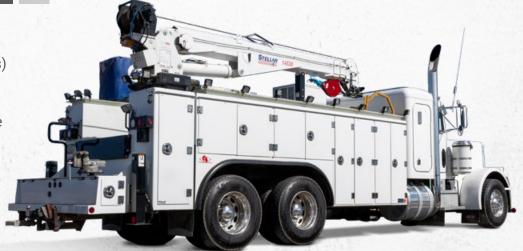

# MODELS FOR EVERY NEED

There's a TMAX™ Mechanic Truck just right for you. Aluminum models offer high strength plus added corrosion resistance and reduced weight for increased payload.

#### TMAX 2

- CRANE MAX CAPACITY: 12,000 lbs (77,800 ft-lbs)
- BODY LENGTHS: 11' or 14'