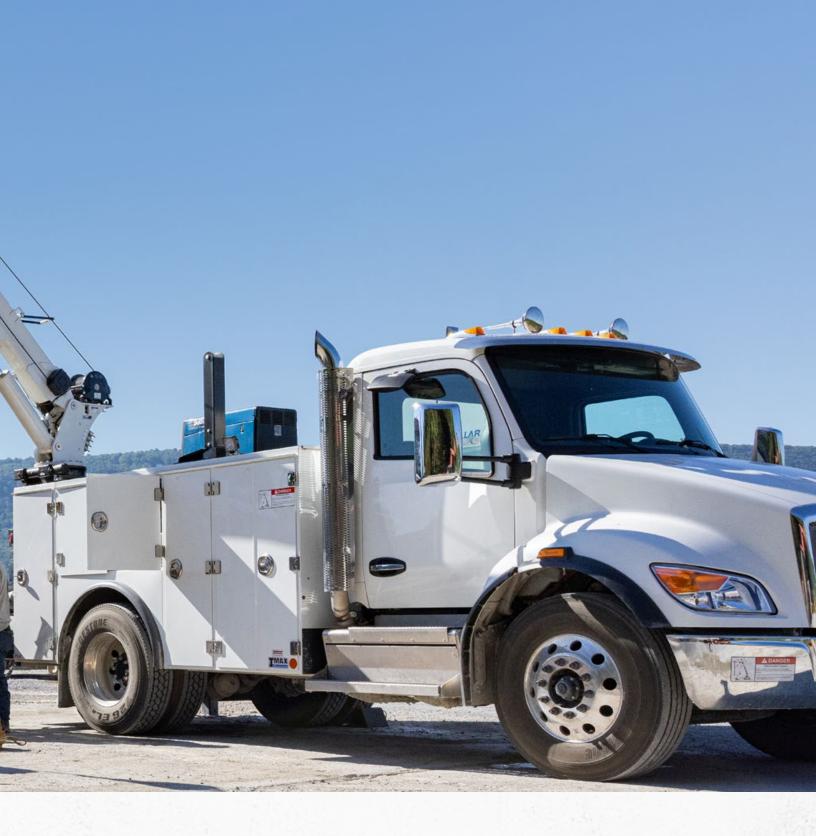

### INDUSTRY-LEADING WORK TRUCKS & EQUIPMENT

TMAX™ Mechanic Trucks have a well-earned reputation for quality performance. They're built to handle the toughest conditions and offer years of worry-free performance. Aluminum models are lighter weight for increased overall payload and added corrosion resistance. Steel models also available.

#### THE CONFIGURATION YOU WANT

In addition to the varying sizes and model types, you can have your truck optimized to best fit your needs. Choose from different storage compartment configurations as well as add accessories like a service crane, air compressor, lube skid, toolbox system, power supply and more. Aluminum models feature an exclusive extruded aluminum top with two drill-free mounting rails for quick installation of accessories.

# MODELS FOR EVERY NEED

There's a TMAX™ Mechanic Truck just right for you. Aluminum models offer high strength plus added corrosion resistance and reduced weight for increased payload.