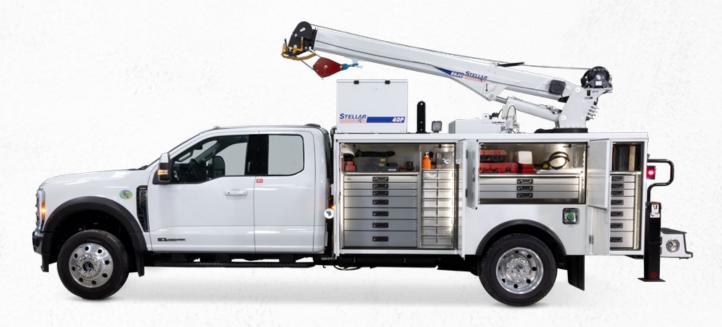

# MODELS FOR EVERY NEED

There's a TMAX™ Mechanic Truck just right for you. Aluminum models offer high strength plus added corrosion resistance and reduced weight for increased payload.

#### TMAX 16K

ALUMINUM

- CRANE MAX CAPACITY: 4,000 lbs (16,000 ft-lbs)
- BODY LENGTHS:
  9' or 11'