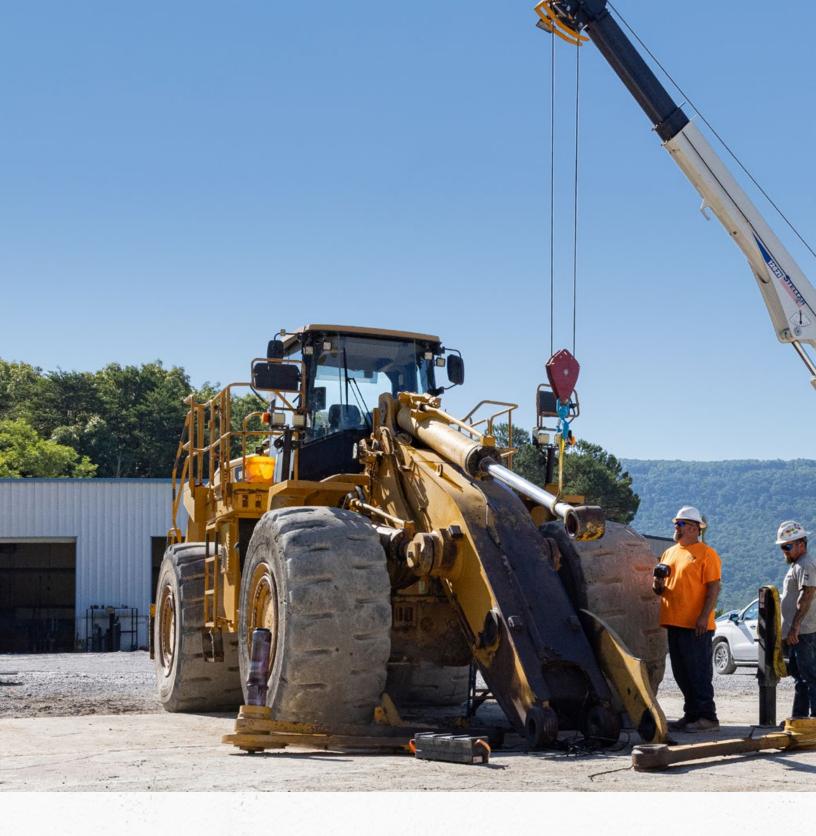

# RUGGED & RELIABLE

Stellar® Mechanic Trucks Offer Higher Payload

### THE QUALITY YOU NEED

Uptime is everything, and Stellar Mechanic Trucks are built to get the job done day in and day out. It starts with high-quality materials and precision construction, including stainless-steel billet-style hinges for years of heavy use. Engineering features also ensure long-term performance, such as Stellar's torq-isolator crane support design that transfers lifting stresses to the stabilizers and box-type subframe, not the compartment doors.

#### TMAX Mechanic Trucks are used in a variety of industries, including:

- + Agriculture
- + Construction
- + Equipment Dealer & Repair
- + Forestry & Logging

- + Government & Municipalities
- + Landscape & Tree Care
- + Mining & Aggregates
- + Railroad