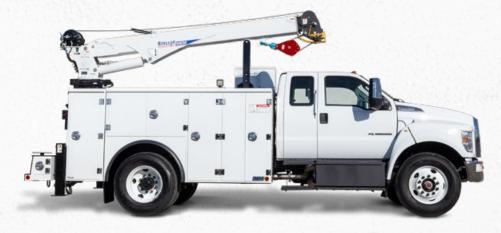

# MODELS FOR EVERY NEED

There's a TMAX™ Mechanic Truck just right for you. Aluminum models offer high strength plus added corrosion resistance and reduced weight for increased payload.

#### TMAX 2

- CRANE MAX CAPACITY: 12,000 lbs (77,800 ft-lbs)
- BODY LENGTHS: 11' or 14'