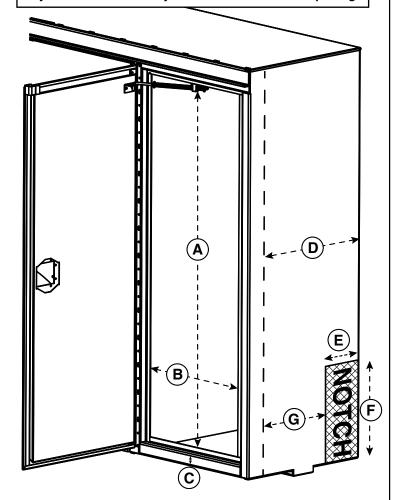

## **Clearance Measurement**

Measure the unobstructed, clear opening dimensions of the compartment. Obstructions may include but are not limited to: doors, striker plates, chains weather strip, and any other items that may interfere with the door opening.

|   | Dimension                      | Measurement |
|---|--------------------------------|-------------|
| A | Clear Door Opening Height      |             |
| В | Clear Door Opening Width       |             |
| С | Bottom Dimension*              |             |
| D | Clear Inside Dimension         |             |
| Ε | Notch Depth**                  |             |
| F | Notch Height**                 |             |
| G | Clear Inside Dimension (Notch) |             |

<sup>\*</sup>Bottom dimension is used when a riser is required.

| Select Drawer Type  Heavy-Duty Steel (500 lb capacity)  Heavy-Duty Aluminum (500 lb capacity)                      |
|--------------------------------------------------------------------------------------------------------------------|
| Select Handle Option  T-Handle Pull Handle                                                                         |
| Divider Options (Choose One)  Front to Back Standard  Egg Crate - Front to Back and Side to Side (Additional cost) |
| *Note: Custom Color Options Available                                                                              |
| Heavy-Duty Drawer Liner (Standard on all aluminum systems)                                                         |
| Drawer LightBar Yes No                                                                                             |
| Drawer Sizes *Custom sizes are available                                                                           |
| Qty x 3" drawers =                                                                                                 |
| Qty x 5" drawers =                                                                                                 |
| Qty x 7" drawers =                                                                                                 |
| Riser Height                                                                                                       |
| Standard (Add 2.5")                                                                                                |
| No Riser (Add 0.5")                                                                                                |
| Other                                                                                                              |
| Top Shelf +2"                                                                                                      |
| Total ="                                                                                                           |
| Comments:                                                                                                          |
| Name                                                                                                               |
| Company                                                                                                            |
| Address                                                                                                            |
| City                                                                                                               |
| State Zip                                                                                                          |
| Email                                                                                                              |
| Phone Fax                                                                                                          |

<sup>\*\*</sup>Notch height and depth are for the notched option only.